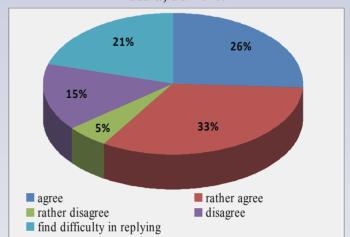

## Global Economic Crisis preconditions

Social strain and migration pressures may cause new economic tensions