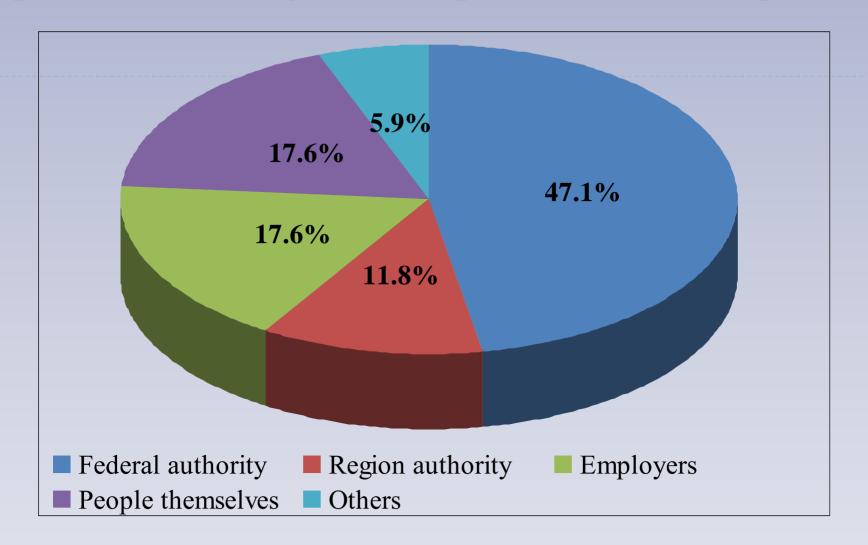

lem of unemployment



Fig.2: Is globalization good for Russia?



Fig.4: The global financial crisis is the main reason of rising unemployment in Russia, isn't it?



Fig.3: Globalization poses a threat to employment in Russia, don't it?



Fig.5: Is Globalization the main reason of the Global Financial Crisis?

Expert estimation the unemployment rate and its dynamics in the Russian Federation and the Republic of Tatarstan



Fig.6: Expert assessment of the unemployment level

Expert estimation the unemployment rate and its dynamics in the Russian Federation and the Republic of Tatarstan



Fig.7: Expert estimate of the unemployment dynamics



Fig.8: Expert estimate of the government policy efficiency of employment

#### Expert estimate of the government policy efficiency of employment



Fig.9: Who is responsible for unemployment increasing?

#### Expert estimate of the government policy efficiency of employment



Fig.10: Expert estimate of the Centers of employment efficiency

# Expert estimate of the government policy\* efficiency of employment

| Public policy arrangement                                                   |      |      | find |      |     |                                      |
|-----------------------------------------------------------------------------|------|------|------|------|-----|--------------------------------------|
|                                                                             |      | 4    | 3    | 2    | 1   | difficulty in answering (cannot say) |
| Motivating to new workplaces creation by means of tax benefits for busi