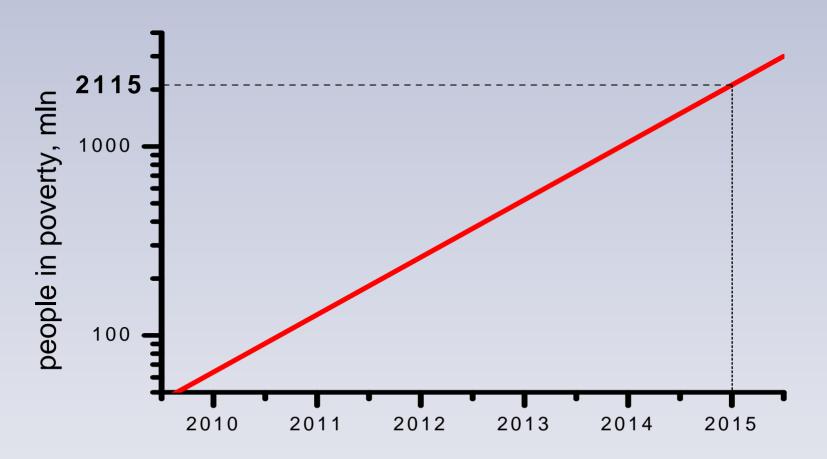

### Global poverty growth

Prediction of poor number increasing in the nearest future\*: