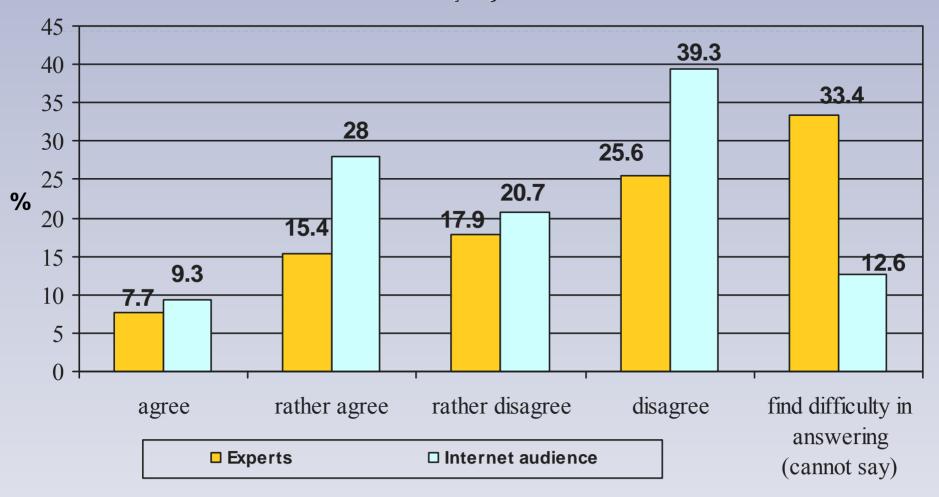

### Purpose of study

«The systems of the XX century are not able to manage the risks of XXI century. We need a new system for identifying and addressing global risks before they become global crises»\*