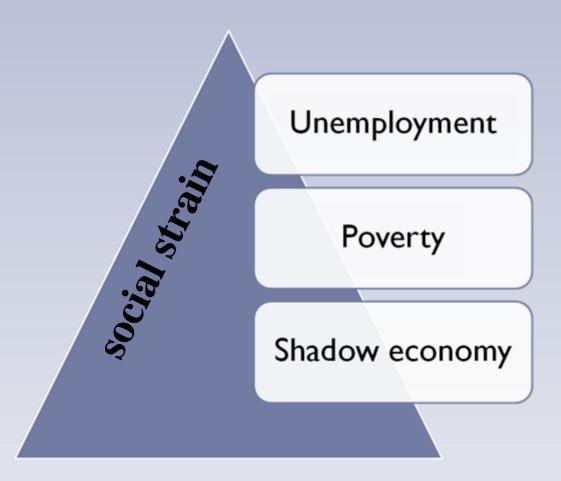

## Global Economic Crisis preconditions

Social strain and migration pressures may cause new economic tensions