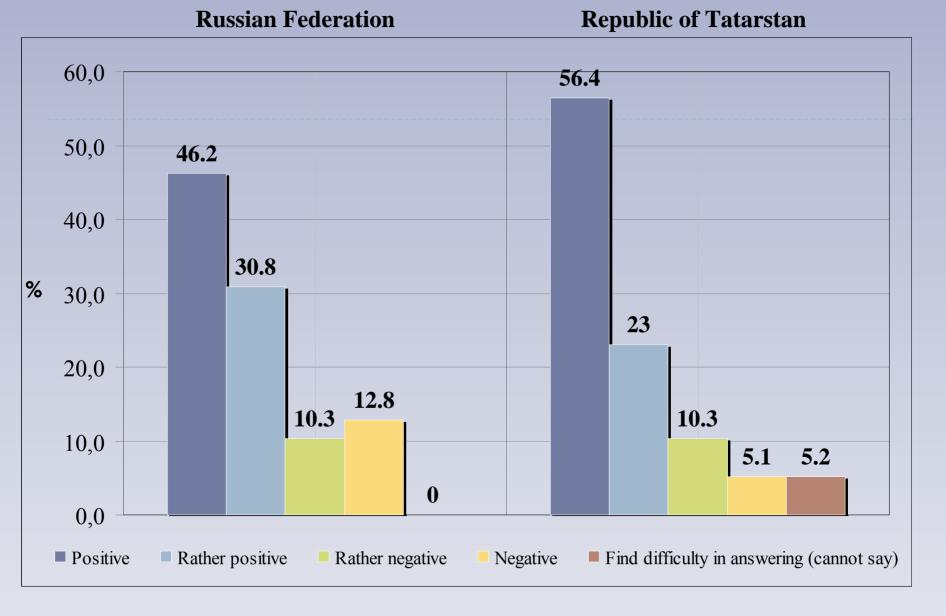

Single nation regions

Nation

Worldwide

The «regional dimension» of unemployment as a global social problem studying the case of the Republic of Tatarstan and the Russian Federation as a whole

| The state of the s | - 49 3 6 V               |                                                                                    |
|--------------------------------------------------------------------------------------------------------------------------------------------------------------------------------------------------------------------------------------------------------------------------------------------------------------------------------------------------------------------------------------------------------------------------------------------------------------------------------------------------------------------------------------------------------------------------------------------------------------------------------------------------------------------------------------------------------------------------------------------------------------------------------------------------------------------------------------------------------------------------------------------------------------------------------------------------------------------------------------------------------------------------------------------------------------------------------------------------------------------------------------------------------------------------------------------------------------------------------------------------------------------------------------------------------------------------------------------------------------------------------------------------------------------------------------------------------------------------------------------------------------------------------------------------------------------------------------------------------------------------------------------------------------------------------------------------------------------------------------------------------------------------------------------------------------------------------------------------------------------------------------------------------------------------------------------------------------------------------------------------------------------------------------------------------------------------------------------------------------------------------|--------------------------|------------------------------------------------------------------------------------|
| Location:                                                                                                                                                                                                                                                                                                                                                                                                                                                                                                                                                                                                                                                                                                                                                                                                                                                                                                                                                                                                                                                                                                                                                                                                                                                                                                                                                                                                                                                                                                                                                                                                                                                                                                                                                                                                                                                                                                                                                                                                                                                                                                                      | in the centre of the Rus | ssian Federation, on the eastern European lowland, at the influx of the Kama river |
| Total area:                                                                                                                                                                                                                                                                                                                                                                                                                                                                                                                                                                                                                                                                                                                                                                                                                                                                                                                                                                                                                                                                                                                                                                                                                                                                                                                                                                                                                                                                                                                                                                                                                                                                                                                                                                                                                                                                                                                                                                                                                                                                                                                    | 67836.2 sq km.           | 44.50                                                                              |