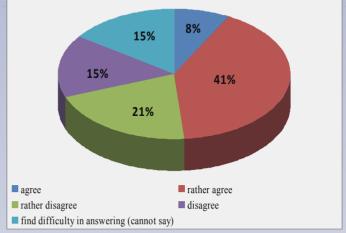

## Global Economic Crisis preconditions

Social strain and migration pressures may cause new economic tensions