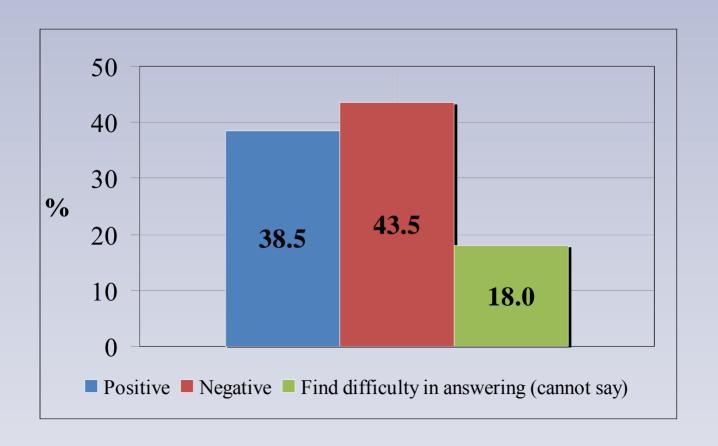

ial and Economic Crisis in the Republic of Tatarstan»

### Expert Survey

### **Objectives:**

- 1) to learn the respondents' opinion about the influence of globalization on the problem of unemployment;
- 2) to describe the rate of unemployment and its dynamics in Russia;
- 3) to define efficiency of governmental bodies in their attempts to solve the problem of unemployment;
- 4) to identify the main issues for improving government activities in order to solve the problem of unemployment (according to expert reports).

### **Hypothesis:**

experts think unemployment is a concomitant factor for the globalized world



### **Targeted audience:**

staff of the employment centers of the Republic of Tatarstan

# Expert estimation of the impact of globalization on the problem of unemployment\*



Fig.1: Meaning of term «globalization» for the experts

# Expert estimation of the impact of globalization on the problem of unemployment



Fig.2: Is globalization good for Russia?



Fig.4: The global financial crisis is the main reason of rising unemployment in Russia, isn't it?



Fig.3: Globalization poses a threat to employment in Russia, don't it?



Fig.5: Is Globalization the main reason of the Global Financial Crisis?

Expert estimation the unemployment rate and its dynamics in the Russian Federation and the Republic of Tatarstan



Fig.6: Expert assessment of the unemployment level

Expert estimation the unemployment rate and its dynamics in the Russian Federation and the Republic of Tatarstan



Fig.7: Expert estimate of the unemployment dynamics



Fig.8: Expert estimate of