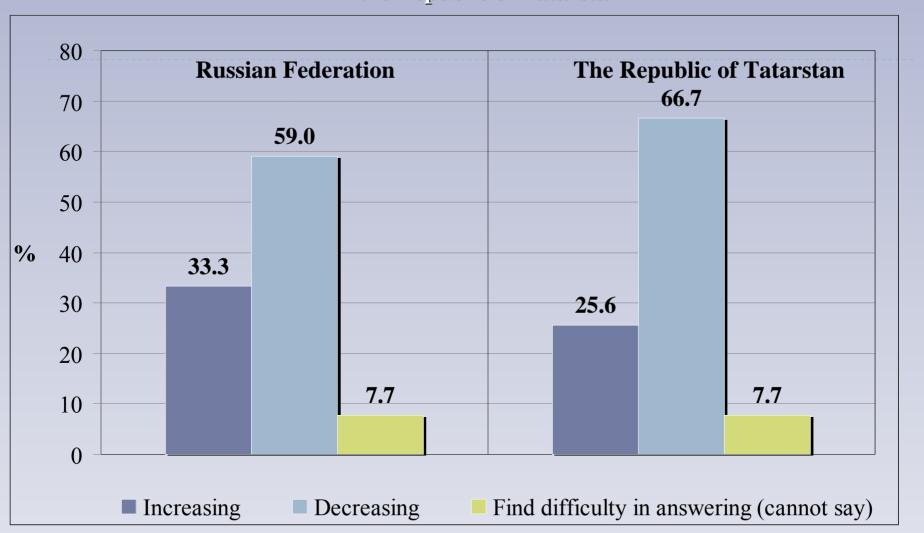

# Main Socio-Economic Indicators of the Republic of Tatarstan

| Socio-economic indicators                                                                                          | 2007     | 2008     | 2009     | 2010       |
|--------------------------------------------------------------------------------------------------------------------|----------|----------|----------|------------|
| Population (the end of year), thou. persons                                                                        | 3762.8   | 3768.6   | 3778.5   | 3787.41    |
| Natural increase, decrease (-) of population: persons                                                              | -8070    | -4662    | -1287    | - 9221     |
| 1000 population                                                                                                    | -2.1     | -1.2     | -0.3     | -0.21      |
| Average annual number of the employed in the economy, thou. persons                                                | 1813.9   | 1813.6   | 1800.9   | 1802.32)   |
| Number of the unemployed, (according to ILO methodology; annual average), thou. persons                            | 108.3    | 96.1     | 169.0    | 126.6      |
| Number of the unemployed registered at the state establishments of employment service (end of year), thou. persons | 24.0     | 25.5     | 56.4     | 37.7       |
| Number of pensioners (end of year), thou, persons                                                                  | 991.6    | 997.2    | 1017.5   | 1029.9     |
| Gross Regional Product in basic prices total, of mln. of rubles                                                    | 757401.4 | 926056.7 | 884232.9 | 995000.02) |
| as per capita, RUR                                                                                                 | 201347.1 | 245919.2 | 234324.4 | 262845.12) |
| Shipment of production (works, services), of mln. of rubles                                                        | 758188.5 | 932882.4 | 867560.0 | 1044400.9  |
| Agricultural output, of mln. of rubles                                                                             | 93493.0  | 117338.7 | 116527.5 | 99006.9    |
| including:                                                                                                         |          |          |          |            |
| plant-growing                                                                                                      | 50318.0  | 64017.5  | 57651.1  | 24310.7    |
| animal husbandry                                                                                                   | 43175.0  | 53321.2  | 58876.4  | 74696.2    |
| Establishment of new basic funds, of mln. of rubles                                                                | 114152   | 164930   | 1393182) | 1596003)   |
| Investments in fixed capital, of mln. of rubles                                                                    | 214557.9 | 273098.1 | 277573.2 | 306019.6   |
| Volume of works performed by the kind of activity "Construction", of mln. of rubles                                | 124041.5 | 156977.7 | 165221.5 | 176883.3   |
| Residential houses put in place, thousands of square meters of total space                                         | 2040.7   | 2222.5   | 2010.2   | 2027.3     |
| Retail trade turnover, of mln. of rubles                                                                           | 276459.2 | 369299.3 | 393903.6 | 454393.5   |
| Turnover of canteen service, of mln. of rubles                                                                     | 15845.6  | 20460.2  | 19192.8  | 21800.3    |
| Market services rendered to population, of mln. of rubles                                                          | 93325.8  | 118482.3 | 132938.5 | 147911.4   |
| Revenues of consolidated budget RT, of mln. of rubles                                                              | 106132.5 | 139269.0 | 140637.0 | 176158.5   |
| Expenditures of consolidated budget RT, of mln. of rubles                                                          | 108517.8 | 146268.5 | 152731.5 | 193850.1   |
| Surplus, deficit (-) of consolidated budget RT, of mln. of rubles                                                  | -2385.3  | -6999.5  | -12094.5 | -17691.6   |
| Average monthly nominal accrued wages of employees in the economy, of rubles                                       | 11468.6  | 14904.0  | 15206.9  | 17349.32   |
| Foreign trade turnover of Tatarstan, mln. of dollars, total                                                        | 15279.2  | 21373.4  | 13491.6  | 18835.2    |
| exports                                                                                                            | 13502.9  | 18445.8  | 11748.6  | 16257.9    |
| imports                                                                                                            | 1776.3   | 2927.6   | 1743.0   | 2577.3     |
| Consumer prices index (December as compared to December of the previous year), percentage                          | 111.6    | 111.8    | 107.5    | 108.2      |
| Industrial producer price index (December as compared to December of the previous year), percentage                | 150.1    | 73.8     | 128.5    | 111.9      |
| Index of prices for agricultural producers (December compared to December of the previous year), percentage        | 131.2    | 100.9    | 102.1    | 126.4      |
| Aggregate price index of construction (December as compared to December of the previous year), percentage          | 117.1    | 117.3    | 100.9    | 106.3      |
| Index of tariffs for cargo shipments (December as compared to December of the previous year), percentage           | 115.5    | 130.4    | 96.5     | 134.5      |