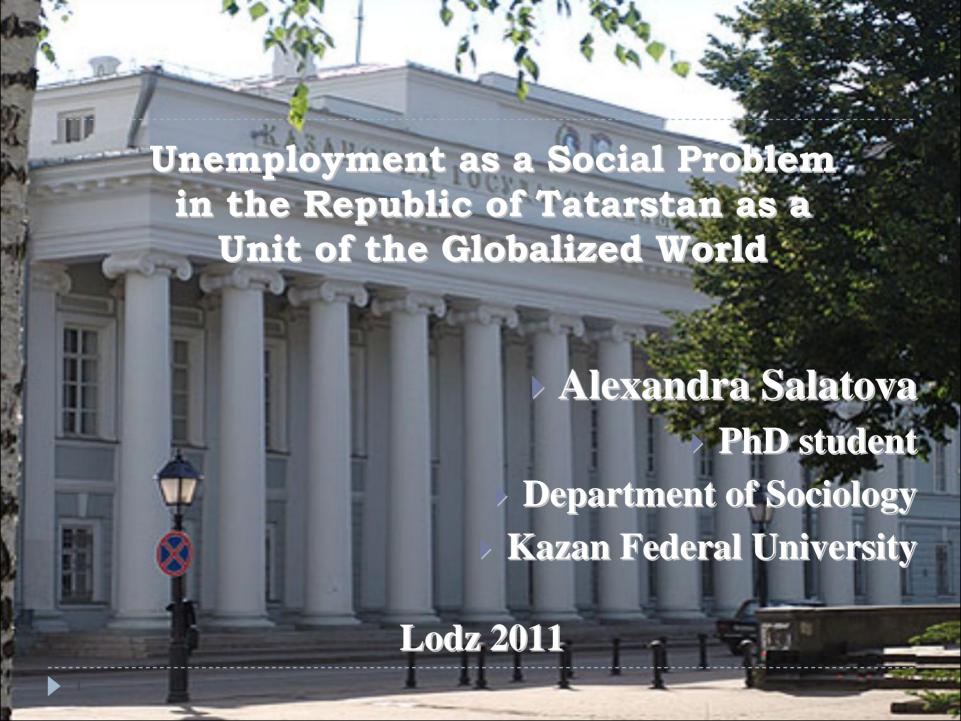

# A large number of the unemployed across the world

2010: historical maximum - 205 million people\*

(Roskomstat: March 2011)

(Eurostat: March 2011)