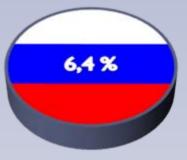

# A large number of the unemployed across the world

2010: historical maximum - 205 million people\*

(Roskomstat: March 2011)

(Eurostat: March 2011)