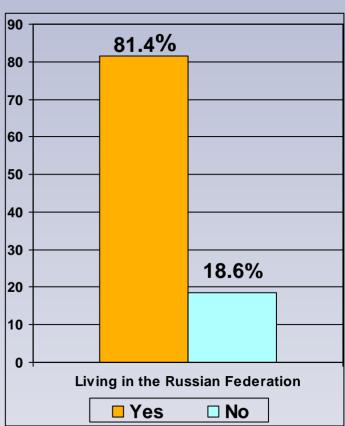

Single nation regions

Nation

Worldwide

The «regional dimension» of unemployment as a global social problem studying the case of the Republic of Tatarstan and the Russian Federation as a whole

| The state of the s | - 49 3 6 V               |                                                                                    |
|--------------------------------------------------------------------------------------------------------------------------------------------------------------------------------------------------------------------------------------------------------------------------------------------------------------------------------------------------------------------------------------------------------------------------------------------------------------------------------------------------------------------------------------------------------------------------------------------------------------------------------------------------------------------------------------------------------------------------------------------------------------------------------------------------------------------------------------------------------------------------------------------------------------------------------------------------------------------------------------------------------------------------------------------------------------------------------------------------------------------------------------------------------------------------------------------------------------------------------------------------------------------------------------------------------------------------------------------------------------------------------------------------------------------------------------------------------------------------------------------------------------------------------------------------------------------------------------------------------------------------------------------------------------------------------------------------------------------------------------------------------------------------------------------------------------------------------------------------------------------------------------------------------------------------------------------------------------------------------------------------------------------------------------------------------------------------------------------------------------------------------|--------------------------|------------------------------------------------------------------------------------|
| Location:                                                                                                                                                                                                                                                                                                                                                                                                                                                                                                                                                                                                                                                                                                                                                                                                                                                                                                                                                                                                                                                                                                                                                                                                                                                                                                                                                                                                                                                                                                                                                                                                                                                                                                                                                                                                                                                                                                                                                                                                                                                                                                                      | in the centre of the Rus | ssian Federation, on the eastern European lowland, at the influx of the Kama river |
| Total area:                                                                                                                                                                                                                                                                                                                                                                                                                                                                                                                                                                                                                                                                                                                                                                                                                                                                                                                                                                                                                                                                                                                                                                                                                                                                                                                                                                                                                                                                                                                                                                                                                                                                                                                                                                                                                                                                                                                                                                                                                                                                                                                    | 67836.2 sq km.           | 44.50                                                                              |