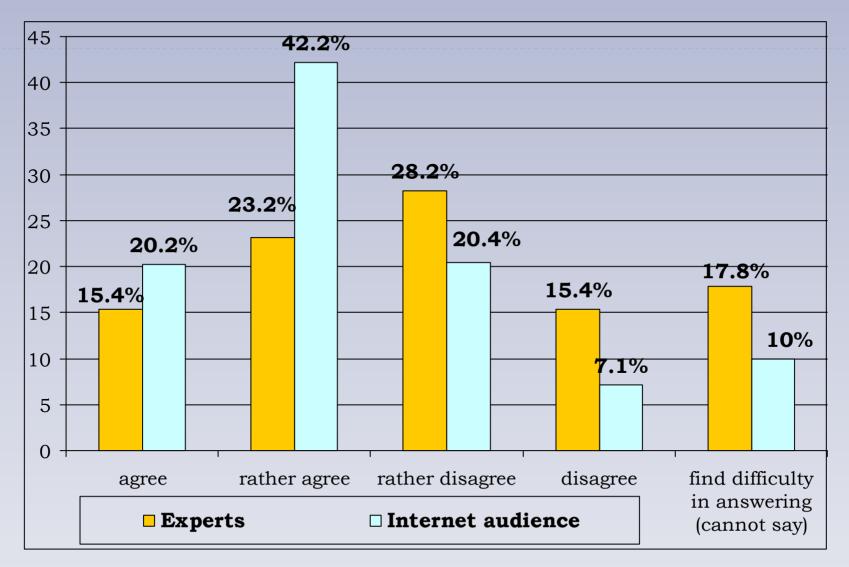

ce:**

Russian speaking users of internet

### Internet Survey

The Internet survey was conducted for the creation of the more real picture of public opinion on the unemployment in Russia.



Fig.11: Internet audience in Russia\*

### Internet Survey

Demonstrating effectiveness of employing Internet audience is Barack Obama's Internet election campaign of 2012 which is started on the Internet nowadays. He is planning to be elected as President for the second term focused on the Internet subscribers.

The web-site: http://www.barackobama.com/



The estimation of the impact of globalization on the problem of unemployment



Fig.12: Meaning of term «globalization» for the experts and for the Internet subscribers

The estimation of the impact of globalization on the problem of unemployment



Fig.13: Is globalization good for Russia?

# The estimation the impact of globalization on the problem of unemployment



Fig.14: Globalization poses a threat to employment in Russia, don't it?

# The estimation the impact of globalization on the problem of unemployment



Fig.15: The global financial crisis is the main reason of rising unemployment in Russia, isn't it?

# The estimation the impact of globalization on the problem of unemployment



Fig.16: Is Globalization the main reason of the Global Financial Crisis?



Fig.17: Estimate of the government policy efficiency of employment

30

### Some personal detail of the respondents





Fig.19: The age of respondents

Fig.20: Permanent place of residence

# Thank you for attention