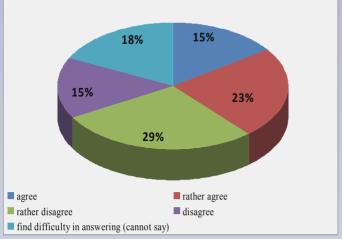

he influence of globalization on the problem of unemployment;
- 2) to describe the rate of unemployment and its dynamics in Russia;
- 3) to define efficiency of governmental bodies in their attempts to solve the problem of unemployment;
- 4) to identify the main issues for improving government activities in order to solve the problem of unemployment (according to expert reports).

### **Hypothesis:**

experts think unemployment is a concomitant factor for the globalized world



### **Targeted audience:**

staff of the employment centers of the Republic of Tatarstan

# Expert estimation of the impact of globalization on the problem of unemployment\*



Fig.1: Meaning of term «globalization» for the experts

# Expert estimation of the impact of globalization on the problem of unemployment



Fig.2: Is globalization good for Russia?



Fig.4: The global financial crisis is the main reason of rising unemployment in Russia, isn't it?



Fig.3: Globalization poses a threat to employment in Russia, don't it?



Fig.5: Is Globalization the main reason of the Global Financial Crisis?

Expert estimation the unemployment rate and its dynamics in the Russian Federation and the Republic of Tatarstan



Fig.6: Expert assessment of the unemployment level

Expert estimation the unemployment rate and its dynamics in the Russian Federation and the Republic of Tatarstan



Fig.7: Expert estimate of the unemployment dynamics



Fig.8: Expert estimate of the government policy efficiency of employment

#### Expert estimate of the government policy efficiency of employment



Fig.9: Who is respo