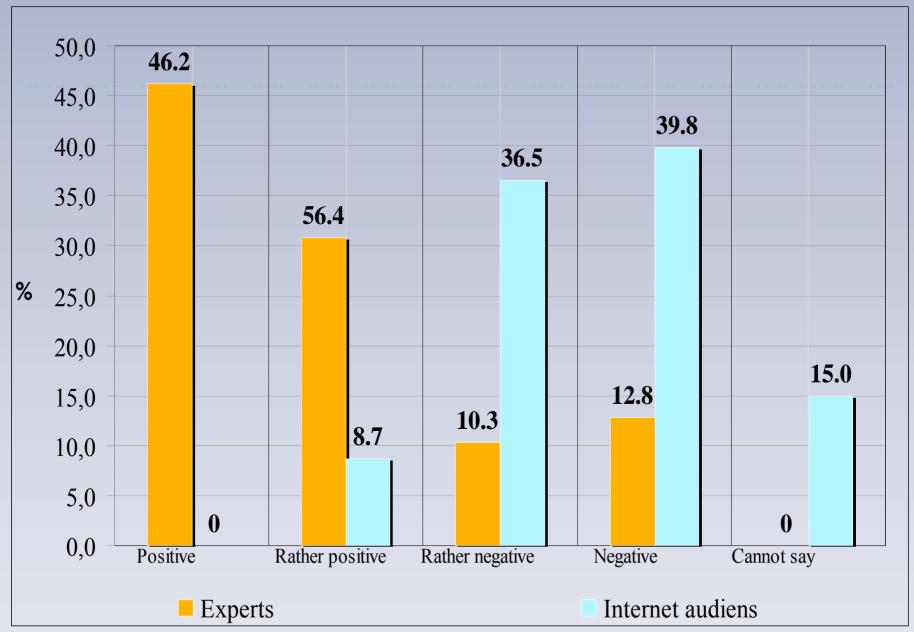

### Purpose of study

«The systems of the XX century are not able to manage the risks of XXI century. We need a new system for identifying and addressing global risks before they become global crises»\*