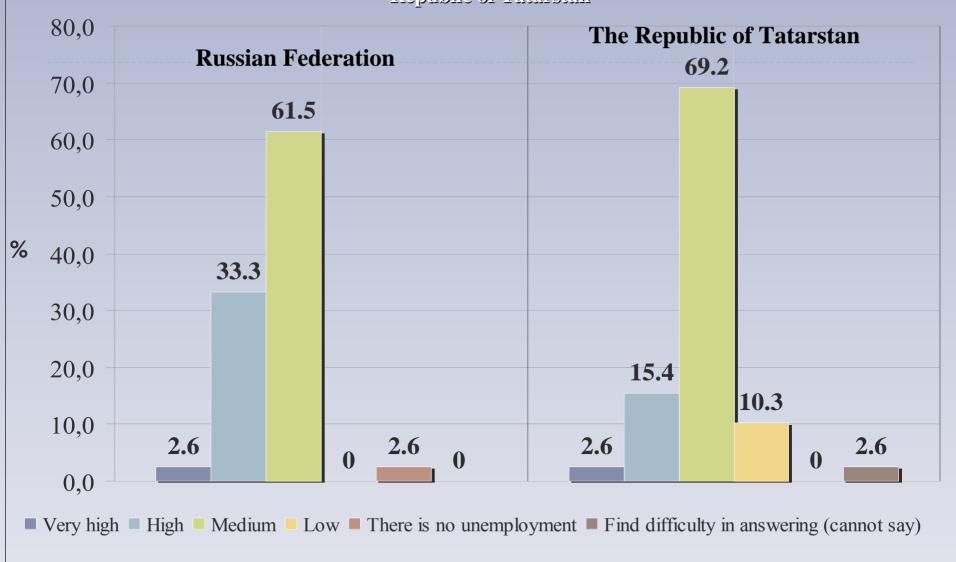

# Main Socio-Economic Indicators of the Republic of Tatarstan

| Socio-economic indicators                                                                                          | 2007     | 2008     | 2009     | 2010       |
|--------------------------------------------------------------------------------------------------------------------|----------|----------|----------|------------|
| Population (the end of year), thou. persons                                                                        | 3762.8   | 3768.6   | 3778.5   | 3787.41    |
| Natural increase, decrease (-) of population: persons                                                              | -8070    | -4662    | -1287    | - 9221     |
| 1000 population                                                                                                    | -2.1     | -1.2     | -0.3     | -0.21      |
| Average annual number of the employed in the economy, thou. persons                                                | 1813.9   | 1813.6   | 1800.9   | 1802.32)   |
| Number of the unemployed, (according to ILO methodology; annual average), thou. persons                            | 108.3    | 96.1     | 169.0    | 126.6      |
| Number of the unemployed registered at the state establishments of employment service (end of year), thou. persons | 24.0     | 25.5     | 56.4     | 37.7       |
| Number of pensioners (end of year), thou, persons                                                                  | 991.6    | 997.2    | 1017.5   | 1029.9     |
| Gross Regional Product in basic prices total, of mln. of rubles                                                    | 757401.4 | 926056.7 | 884232.9 | 995000.02) |
| as per capita, RUR                                                                                                 | 201347.1 | 245919.2 | 234324.4 | 262845.12) |
| Shipment of production (works, services), of mln. of rubles                                                        | 758188.5 | 932882.4 | 867560.0 | 1044400.9  |
| Agricultural output, of mln. of rubles                                                                             | 93493.0  | 117338.7 | 116527.5 | 99006.9    |
| including:                                                                                                         |          |          |          |            |
| plant-growing                                                                                                      | 50318.0  | 64017.5  | 57651.1  | 24310.7    |
| animal husbandry                                                                                                   | 43175.0  | 53321.2  | 58876.4  | 74696.2    |
| Establishment of new basic funds, of mln. of rubles                                                                | 114152   | 164930   | 1393182) | 1596003)   |
| Investments in fixed capital, of mln. of rubles                                                                    | 214557.9 | 273098.1 | 277573.2 | 306019.6   |
| Volume of works performed by the kind of activity "Construction", of mln. of rubles                                | 124041.5 | 156977.7 | 165221.5 | 176883.3   |
| Residential houses put in place, thousands of square meters of total space                                         | 2040.7   | 2222.5   | 2010.2   | 2027.3     |
| Retail trade turnover, of mln. of rubles                                                                           | 276459.2 | 369299.3 | 393903.6 | 454393.5   |
| Turnover of canteen service, of mln. of rubles                                                                     | 15845.6  | 20460.2  | 19192.8  | 21800.3    |
| Market services rendered to population, of mln. of rubles                                                          | 93325.8  | 118482.3 | 132938.5 | 147911.4   |
| Revenues of consolidated budget RT, of mln. of rubles                                                              | 106132.5 | 139269.0 | 140637.0 | 176158.5   |
| Expenditures of consolidated budget RT, of mln. of rubles                                                          | 108517.8 | 146268.5 | 152731.5 | 193850.1   |
| Surplus, deficit (-) of consolidated budget RT, of mln. of rubles                                                  | -2385.3  | -6999.5  | -12094.5 | -17691.6   |
| Average monthly nominal accrued wages of employees in the economy, of rubles                                       | 11468.6  | 14904.0  | 15206.9  | 17349.32   |
| Foreign trade turnover of Tatarstan, mln. of dollars, total                                                        | 15279.2  | 21373.4  | 13491.6  | 18835.2    |
| exports                                                                                                            | 13502.9  | 18445.8  | 11748.6  | 16257.9    |
| imports                                                                                                            | 1776.3   | 2927.6   | 1743.0   | 2577.3     |
| Consumer prices index (December as compared to December of the previous year), percentage                          | 111.6    | 111.8    | 107.5    | 108.2      |
| Industrial producer price index (December as compared to December of the previous year), percentage                | 150.1    | 73.8     | 128.5    | 111.9      |
| Index of prices for agricultural producers (December compared to December of the previous year), percentage        | 131.2    | 100.9    | 102.1    | 126.4      |
| Aggregate price index of construction (December as compared to December of the previous year), percentage          | 117.1    | 117.3    | 100.9    | 106.3      |
| Index of tariffs for cargo shipments (December as compared to December of the previous year), percentage           | 115.5    | 130.4    | 96.5     | 134.5      |