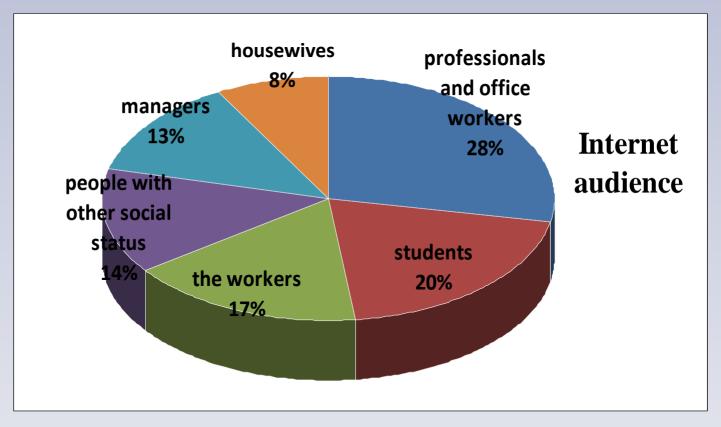

and Economic Crisis in the Republic of Tatarstan»

## Internet Survey

### **Objectives:**

- to learn the respondents' opinions about the influence of globalization on the problem of unemployment;
- to describ the rate of unemployment and its dynamics in Russia;
- -to defin efficiency of governmental bodies in their attempts to solve the problem of unemployment;
- to identify the respondents' attitudes towards government activities in order to solve the problem of unemployment.

### **Hypothesis:**

respondents think unemployment is a concomitant factor for the globalized world

#### **Targeted audience:**

Russian speaking users of internet

### Internet Survey

The Internet survey was conducted for the creation of the more real picture of public opinion on the unemployment in Russia.



Fig.11: Internet audience in Russia\*

### Internet Survey

Demonstrating effectiveness of employing Internet audience is Barack Obama's Internet election campaign of 2012 which is started on the Internet nowadays. He is planning to be elected as President for the second term focused on the Internet subscribers.

The web-site: http://www.barackobama.com/



The estimation of the impact of globalization on the problem of unemployment



Fig.12: Meaning of term «globalization» for the experts and for the Internet subscribers

The estimation of the impact of globalization on the problem of unemployment



Fig.13: Is globalization good for Russia?

# The estimation the impact of globalization on the problem of unemployment



Fig.14: Globalization poses a threat to employment in Russia, don'