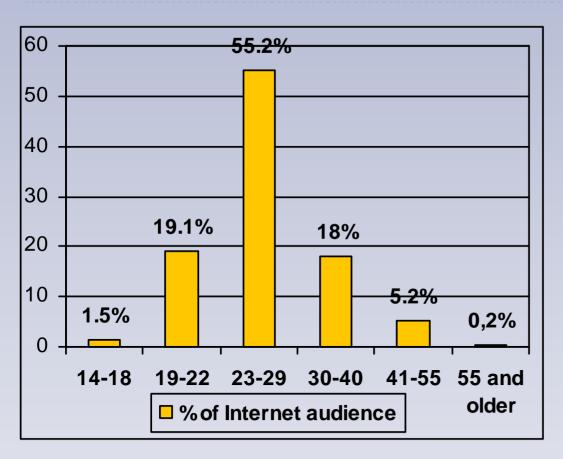

of term «globalization» for the experts and for the Internet subscribers

The estimation of the impact of globalization on the problem of unemployment



Fig.13: Is globalization good for Russia?

# The estimation the impact of globalization on the problem of unemployment



Fig.14: Globalization poses a threat to employment in Russia, don't it?

# The estimation the impact of globalization on the problem of unemployment



Fig.15: The global financial crisis is the main reason of rising unemployment in Russia, isn't it?

# The estimation the impact of globalization on the problem of unemployment



Fig.16: Is Globalization the main reason of the Global Financial Crisis?



Fig.17: Estimate of the government policy efficiency of employment

30

### Some personal detail of the respondents





Fig.19: The age of respondents

Fig.20: Permanent place of residence

# Thank you for attention