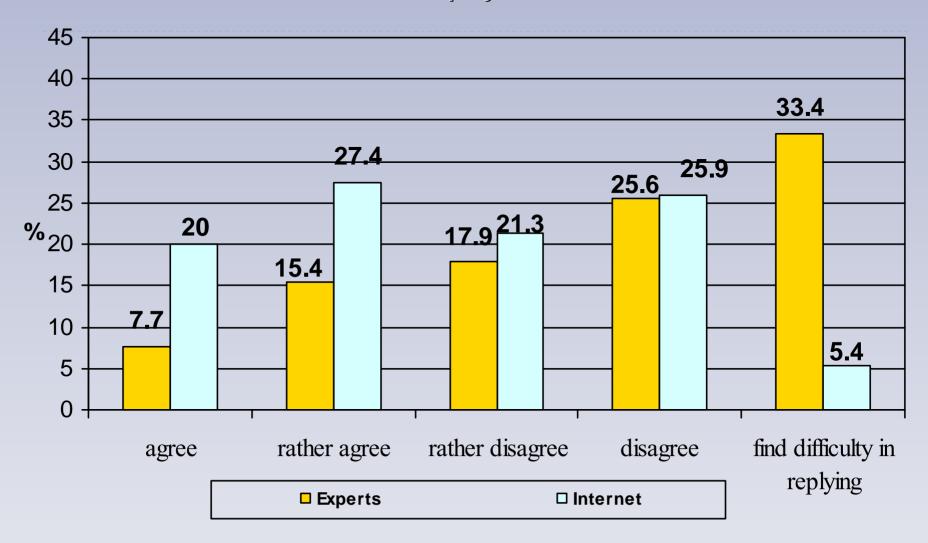

### Purpose of study

«The systems of the XX century are not able to manage the risks of XXI century. We need a new system for identifying and addressing global risks before they become global crises»\*