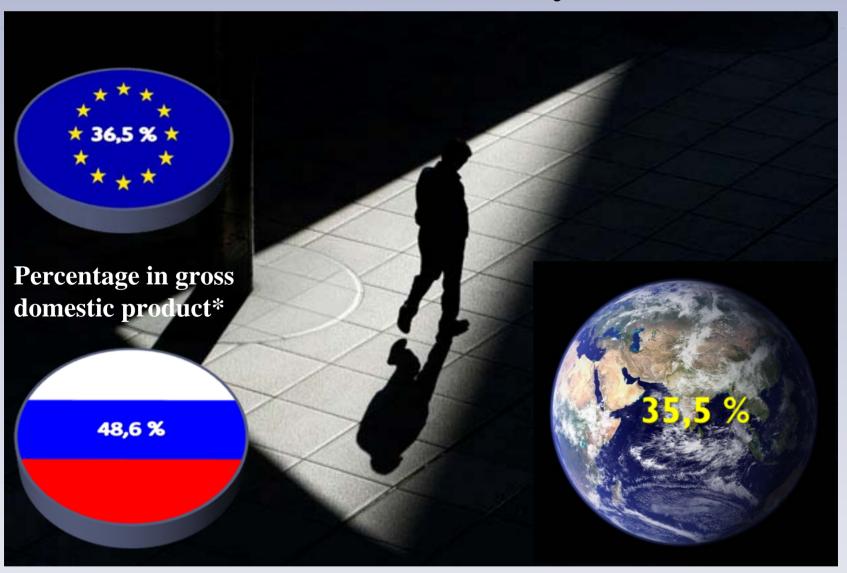

# A large number of the unemployed across the world

2010: historical maximum - 205 million people\*





(Roskomstat: March 2011)



(Eurostat: March 2011)

### Global poverty growth

#### 64 million people live on less than \$2/day\*





### Global poverty growth

Prediction of poor number increasing in the nearest future\*:



## Shadow economy



## Global Economic Crisis preconditions



Social strain and migration pressures may cause new economic tensions

### Purpose of study

«The systems of the XX century are not able to manage the risks of XXI century. We need a new system for identifying and addressing global risks before they become global crises»\*

Single nation regions

Nation

Worldwide



The «regional dimension» of unemployment as a global social problem studying the case of the Republic of Tatarstan and the Russian Federation as a whole



| The state of the s | - 49 3 6 V               |                                                                                    |
|------------------------------------------------------------------------------------------------------------------------------------------------